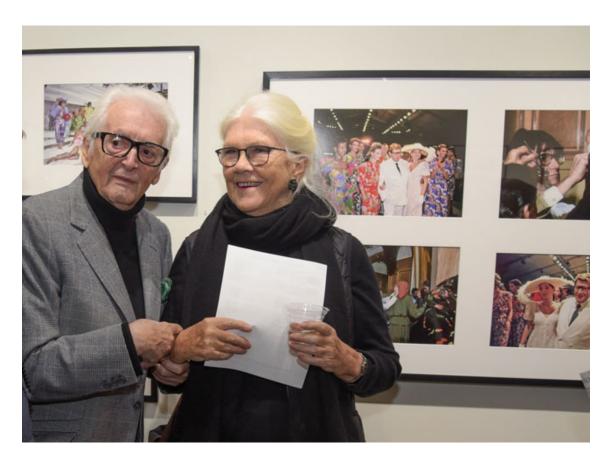

The exhibit runs thru January 23rd. Staley-Wise is located at 100 Crosby Street, #305, Tuesday through Saturday, 11 am -5 pm.

Etheleen Staley, Harry Benson, and Taki Wise.

Donna Olsham, Harry, David Friend, Jim Gaines, and Pete Bonventre.