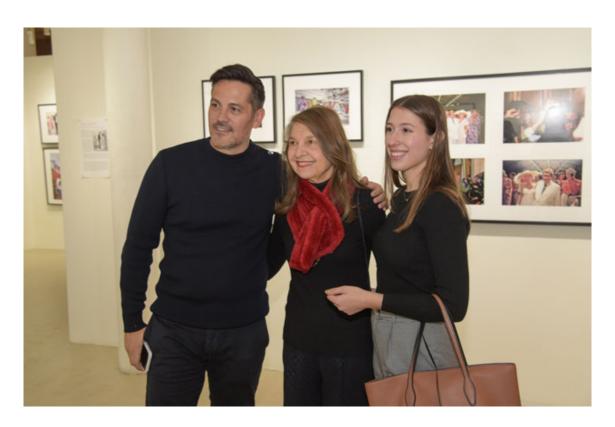

Enjoying the celebration with owners
Etheleen Staley and Taki Wise and Gallery
Director George Kocis were Harry's
daughter Tessa with husband Tucker
Tooley and son Tucker; also Harry's sonin-law Michael Landes; as well as Jonathan
and Eileen Otto, Beth Rudin de Woody
with her husband, photographer Firooz
Zahedi; Cathy Kaplan, president of the
Aperture Foundation; Lynn and Genevieve

Beth DeWoody, Tucker and Tessa Tooley, Gigi Benson, and Firooz Zahedi.

Charlotte Ronson, Nate Ruess, and Michael Landes.

Barbara de Portago next to costumes she designed for Brooke Shields.

Dick Miles, Gigi, and Pat Whitaker.

Firooz Zahedi, James Seymore, Harry, and Joyce Seymore.

Gigi and Harry, with Sue Bloomberg.

 $\it L.~to~r.:$  Beth DeWoody and Harry; Tucker Benson Tooley.

Ursula Striker, Chiara de Rege, and Tucker Tooley.