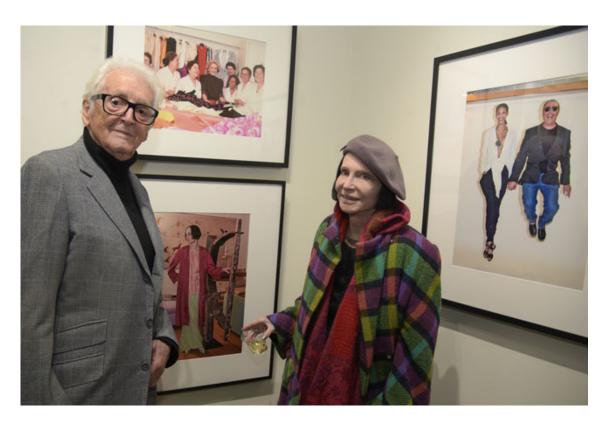

As the holiday approaches and moves to the New Year, the activities increase both privately and publicly. Last Thursday, December 12th, Harry Benson and his wife Gigi were joined by more than 400 friends and photography fans for the opening of Harry Benson Behind the Scenes at the Staley-Wise Gallery in Soho.

People were surprised by the 92 photographs in the exhibit, taken between 1969 and 2007 as most had not been printed before, such as the behind-the-scene

fashion photographs that Harry took for French *Vogue* and *LIFE* magazine. Several of the guests that night were subjects of the photographs, with their pictures on the wall including Mary McFadden, Kirat Young, Barbara de Portago and Charlotte Ronson.

Tessa Benson Tooley and Sallie Lewis Longoria.

Susan White, Harry, Jimmy Walsh, and Gaspar Tringale-White.

Stephen Jacoby, Royce Pinkwater, Gigi & Harry, and J.D. Heyman.

Mary McFadden next to her Benson portrait.