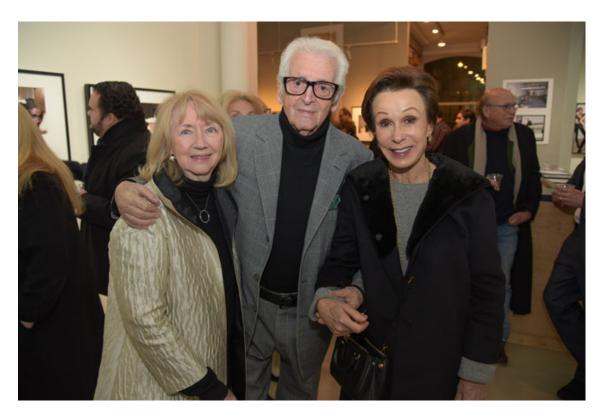

The exhibit runs thru January 23rd. Staley-Wise is located at 100 Crosby Street, #305, Tuesday through Saturday, 11 am -5 pm.

Etheleen Staley, Harry Benson, and Taki Wise.

Donna Olsham, Harry, David Friend, Jim Gaines, and Pete Bonventre.