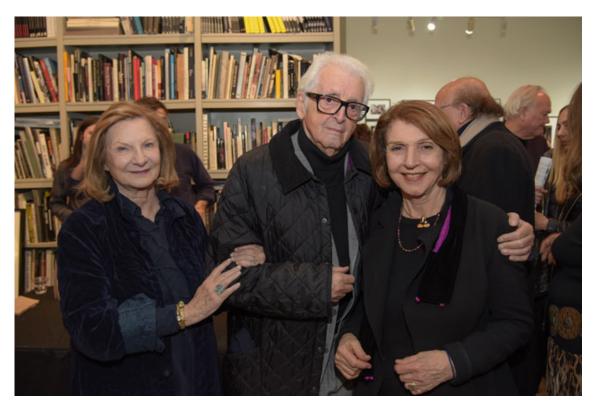

The exhibit runs thru January 23rd. Staley-Wise is located at 100 Crosby Street, #305, Tuesday through Saturday, 11 am -5 pm.

Etheleen Staley, Harry Benson, and Taki Wise.

Donna Olsham, Harry, David Friend, Jim Gaines, and Pete Bonventre.