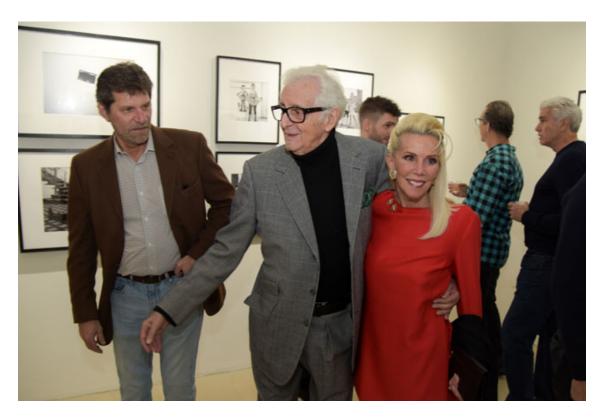

As the holiday approaches and moves to the New Year, the activities increase both privately and publicly. Last Thursday, December 12th, Harry Benson and his wife Gigi were joined by more than 400 friends and photography fans for the opening of Harry Benson Behind the Scenes at the Staley-Wise Gallery in Soho.

The exhibit runs thru January 23rd. Staley-Wise is located at 100 Crosby Street, #305, Tuesday through Saturday, 11 am -5 pm.

Etheleen Staley, Harry Benson, and Taki Wise.

Donna Olsham, Harry, David Friend, Jim Gaines, and Pete Bonventre.