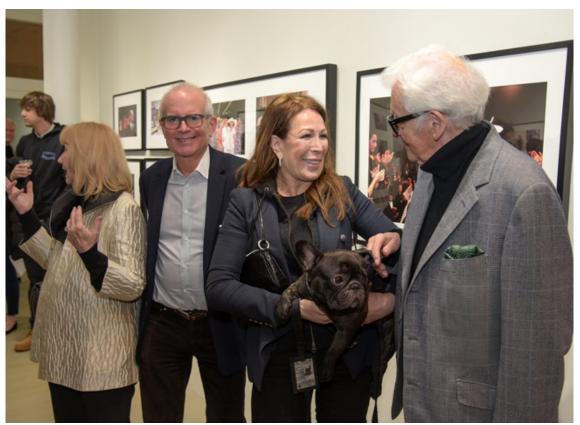

Beth DeWoody, Tucker and Tessa Tooley, Gigi Benson, and Firooz Zahedi.

Charlotte Ronson, Nate Ruess, and Michael Landes.

Barbara de Portago next to costumes she designed for Brooke Shields.

Dick Miles, Gigi, and Pat Whitaker.