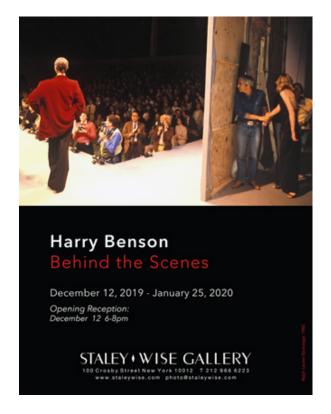

As the holiday approaches and moves to the New Year, the activities increase both privately and publicly. Last Thursday, December 12th, Harry Benson and his wife Gigi were joined by more than 400 friends and photography fans for the opening of Harry Benson Behind the Scenes at the Staley-Wise Gallery in Soho.

The exhibit runs thru January 23rd. Staley-Wise is located at 100 Crosby Street, #305, Tuesday through Saturday, 11 am -5 pm.

Etheleen Staley, Harry Benson, and Taki Wise.

Donna Olsham, Harry, David Friend, Jim Gaines, and Pete Bonventre.